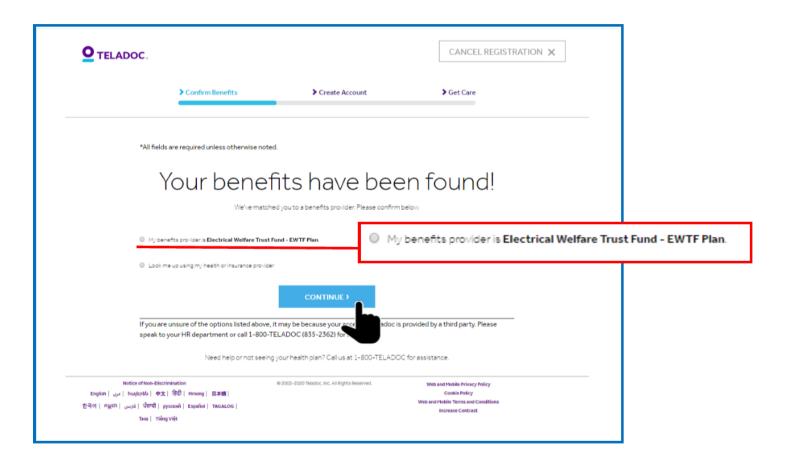

## Welcome to Teladoc! Access your health benefits from the privacy and comfort of your own home!

Since you are New to Teledoc please click on Get Started on the right side.

Select Your Benefit Provider: Electrical Welfare Trust Find – EWTF Plan. Then just click the blue button to Continue.