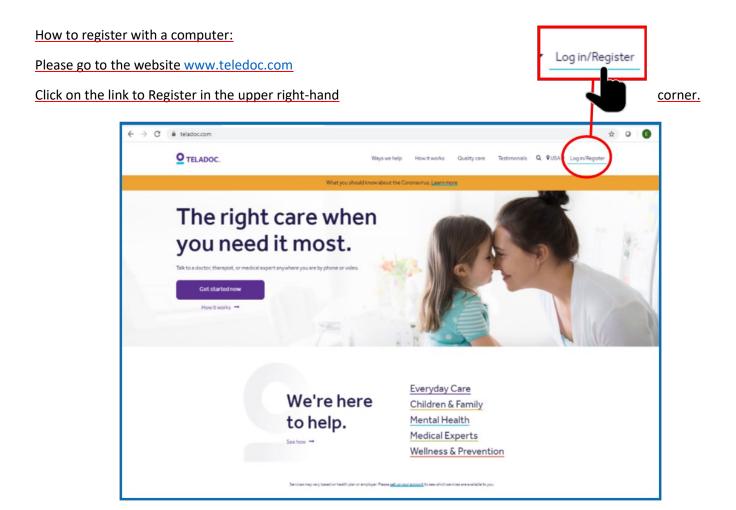

## Welcome to Teladoc! Access your health benefits from the privacy and comfort of your own home!

Since you are New to Teledoc please click on Get Started on the right side.

Select Your Benefit Provider: Electrical Welfare Trust Find – EWTF Plan. Then just click the blue button to Continue.