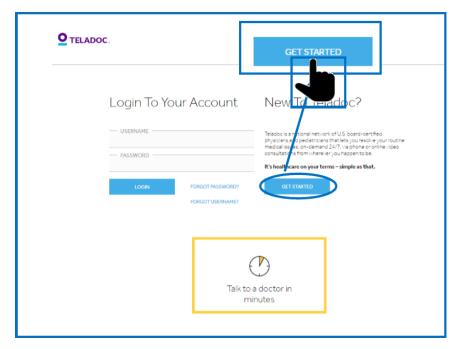

## Welcome to Teladoc! Access your health benefits from the privacy and comfort of your own home!

Since you are New to Teledoc please click on Get Started on the right side.

Select Your Benefit Provider: Electrical Welfare Trust Find – EWTF Plan. Then just click the blue button to Continue.