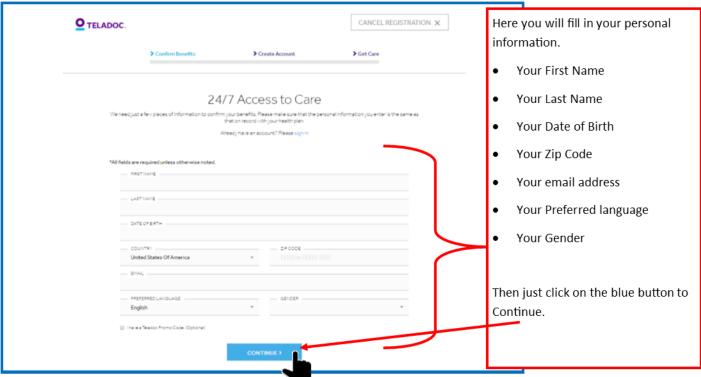

## Welcome to Teladoc! Access your health benefits from the privacy and comfort of your own home!

Since you are New to Teledoc please click on Get Started on the right side.

Select Your Benefit Provider: Electrical Welfare Trust Find – EWTF Plan. Then just click the blue button to Continue.